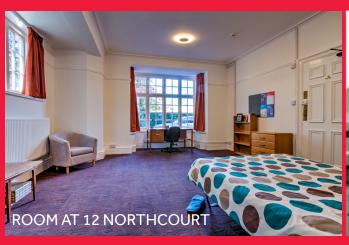

## **BED SIZE:**

Standard rooms with washbasin Single bed: 3'0" - 6'3" Rooms with double bed Double: 4'6" - 6'3"

Each room contains bed, desk, chair, shelves, wardrobe and rubbish bin.

En-suite bathrooms have a sink, washbasin and shower with a shower tray/curtain and a fixed showerhead. Shared bathrooms have a shower with tray/curtain. In 14 and 16 Northcourt some rooms have washbasins.