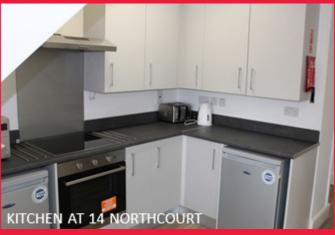

# NORTHCOURT HOUSES ARE SELF-CATERED

There are kitchens on all floors in 12 Northcourt, 14 and 16 Northcourt have one kitchen on the ground floor. 16 Northcourt also has a mixture of self-contained flats. Kitchens have standard electric hobs and ovens, and a fridge/freezer. Kettles, toasters and microwaves are provided.

## **DO I NEED INDUCTION PANS?**

NO

Northcourt Houses has standard electric ovens and hobs. You do not need a particular type of pan. If purchasing a kitchen pack, please select 'standard hob kitchen pack'.