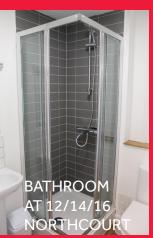

## **BED SIZE:**

Standard rooms with washbasin Single bed: 3'0" - 6'3" Rooms with double bed Double: 4'6" - 6'3"

Each room contains bed, desk, chair, shelves, wardrobe and rubbish bin.

En-suite bathrooms have a sink, washbasin and shower with a shower tray/curtain and a fixed showerhead. Shared bathrooms have a shower with tray/curtain. In 14 and 16 Northcourt some rooms have washbasins.