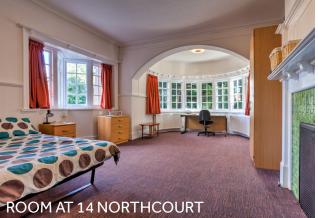

## **BED SIZE:**

Standard rooms with washbasin Single bed: 3'0" - 6'3" Rooms with double bed Double: 4'6" - 6'3"

Each room contains bed, desk, chair, shelves, wardrobe and rubbish bin.

En-suite bathrooms have a sink, washbasin and shower with a shower tray/curtain and a fixed showerhead. Shared bathrooms have a shower with tray/curtain. In 14 and 16 Northcourt some rooms have washbasins.