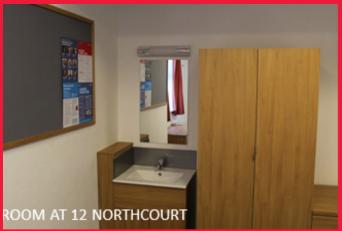

## **BED SIZE:**

Standard rooms with washbasin Single bed: 3'0" - 6'3" Rooms with double bed Double: 4'6" - 6'3"

Each room contains bed, desk, chair, shelves, wardrobe and rubbish bin.

En-suite bathrooms have a sink, washbasin and shower with a shower tray/curtain and a fixed showerhead. Shared bathrooms have a shower with tray/curtain. In 14 and 16 Northcourt some rooms have washbasins.